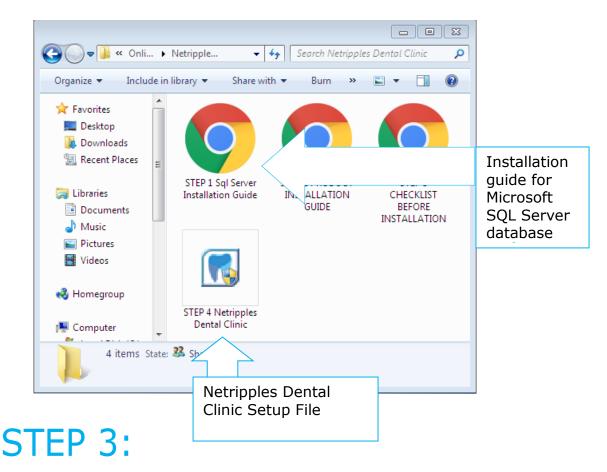

#### Database Installation:

Once the download is complete, extract the RAR file as shown in the screenshot.

An installation guide is provided in the RAR file to help in installing Microsoft SQL Server. Follow the instructions to install your chosen version of SQL Server.

#### Installing Netripples Dental Clinic:

Once the database has been installed successfully, run the Netripples Dental Clinic Setup file from the downloaded RAR archive by double-clicking on it.

|                                                    | netrippl          |
|----------------------------------------------------|-------------------|
| Netripples Dental Clinic - Application Setup       | www.netripples.co |
| Poptal                                             |                   |
| Clinic<br>Click Install to begin the installation. |                   |
| Click Cancel to exit the wizard.                   |                   |
|                                                    |                   |
|                                                    |                   |
|                                                    |                   |
|                                                    |                   |
|                                                    |                   |
|                                                    |                   |
| installShield                                      |                   |
|                                                    | Install Cancel    |