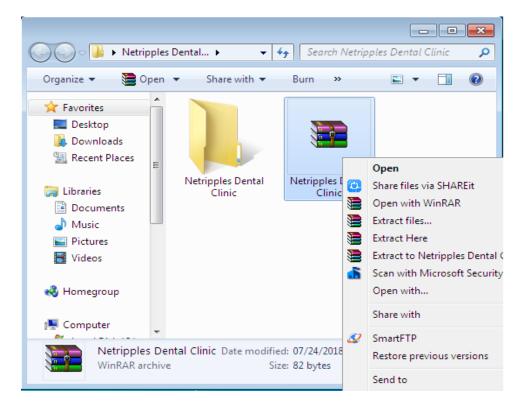

#### Database Installation:

Once the download is complete, extract the RAR file as shown in the screenshot.

An installation guide is provided in the RAR file to help in installing Microsoft SQL Server. Follow the instructions to install your chosen version of SQL Server.