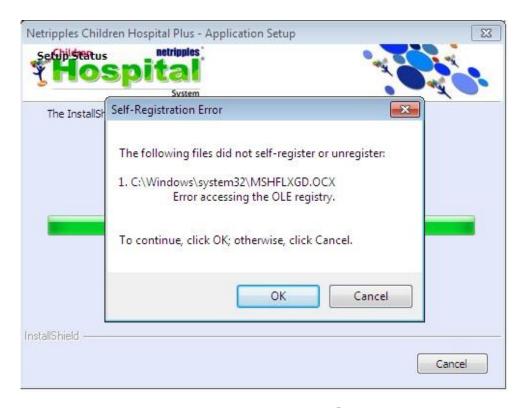

Click on **Install** to begin the installation

Depending on the speed of your system, the installation may take up to 10 minutes to complete.

Setup will now install the following files if they are missing in your system. This is an important step in the install process. Don't Click on Cancel. Please click on  $\bigcirc K$  to continue