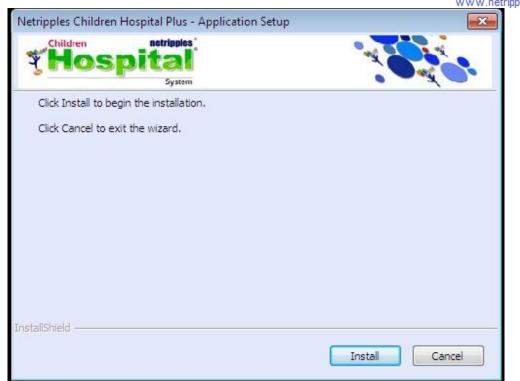

Click on **Install** to begin the installation

Depending on the speed of your system, the installation may take up to 10 minutes to complete.

Setup will now install the following files if they are missing in your system. This is an important step in the install process. Don't Click on Cancel. Please click on  $\bigcirc K$  to continue