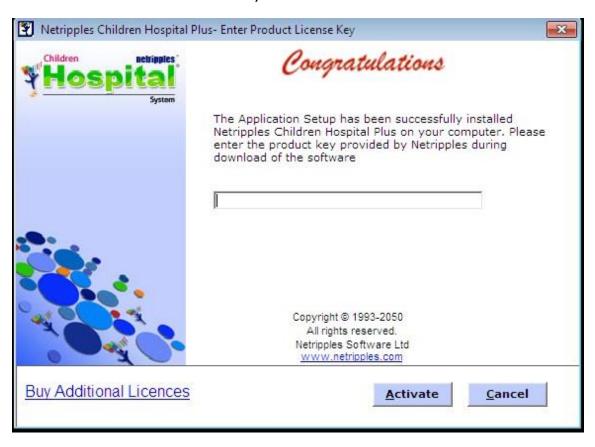

## STEP 5:

You'll now be prompted to enter your Product key or License Key. You will have received your Product Key at your registered email address (if you have downloaded the software) or in the Text Document in the CD/DVD if you had the software delivered to your address

Please enter it now and click on Activate to activate your Product

NOTE: - Internet connection should be required for activating the Product Key