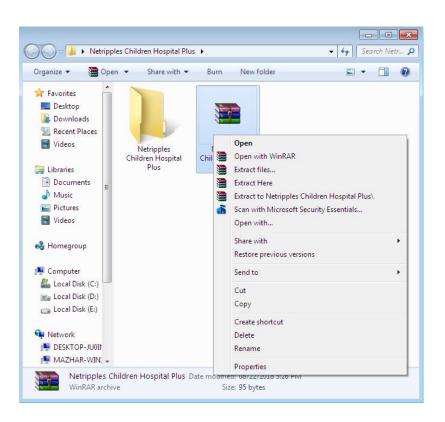

#### **Database Installation:**

Once the download is complete, extract the RAR file as shown in the screenshot.

An installation guide is provided in the RAR file to help in installing Microsoft SQL Server. Follow the instructions to install your chosen version of SQL Server.

## Installing Netripples Children Hospital Plus:

Once the database has been installed successfully, run the Netripples Children Hospital Plus Setup file from the downloaded RAR archive by double-clicking on it.