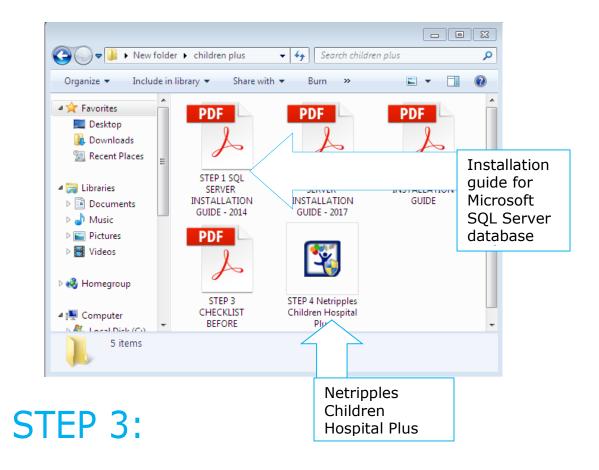

## STEP 1:

#### **Database Installation:**

Once the download is complete, extract the RAR file as shown in the screenshot.

An installation guide is provided in the RAR file to help in installing Microsoft SQL Server. Follow the instructions to install your chosen version of SQL Server.