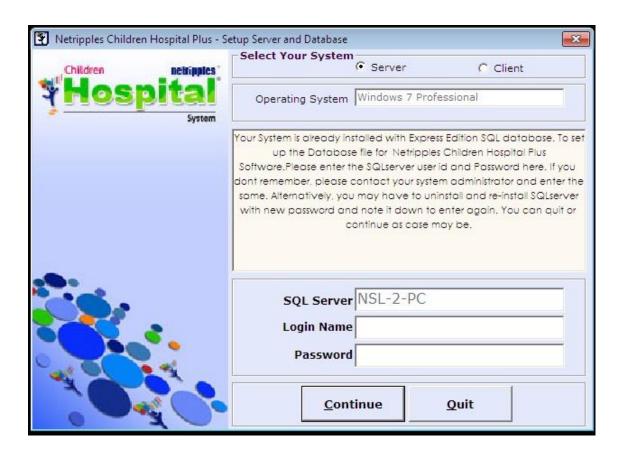

#### STEP 4:

You will now find the application has been installed on your computer. When you run the application for the first time, you will be prompted to enter your SOL Server database details as shown below.

Enter Login Name as sa and Password as nsl@123. If already installed SQL server will you may need to change the Login Name, Password as above, then click on Continue.