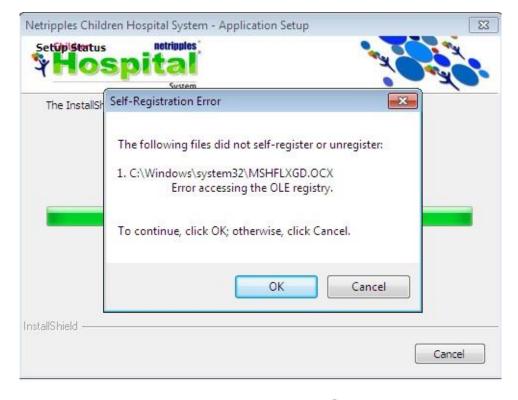

www.netripples.com

Click on **Install** to begin the installation

Depending on the speed of your system, the installation may take up to 10 minutes to complete.

Setup will now install the following files if they are missing in your system. This is an important step in the install process. Don't Click on Cancel. Please click on OK to continue