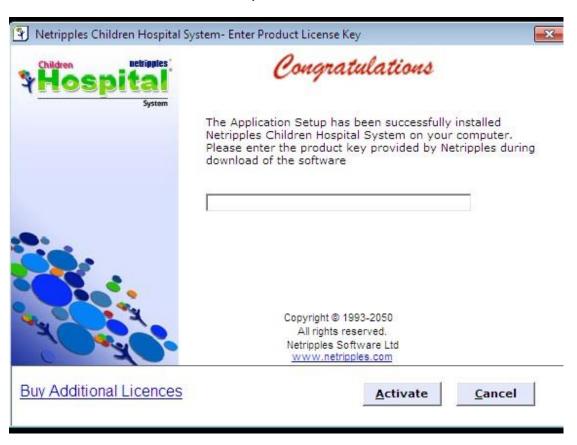

### STEP 5:

You'll now be prompted to enter your Product key or License Key. You will have received your Product Key at your registered email address (if you have downloaded the software) or in the Text Document in the CD/DVD if you had the software delivered to your address

Please enter it now and click on Activate to activate your Product

NOTE: - Internet connection should be required for activating the Product Key