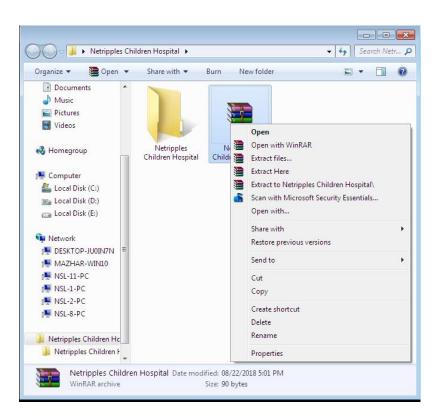

#### **Database Installation:**

Once the download is complete, extract the RAR file as shown in the screenshot.

An installation guide is provided in the RAR file to help in installing Microsoft SQL Server. Follow the instructions to install your chosen version of SQL Server.

# Installing Netripples Children Hospital System:

Once the database has been installed successfully, run the Netripples Children Hospital System Setup file from the downloaded RAR archive by double-clicking on it.