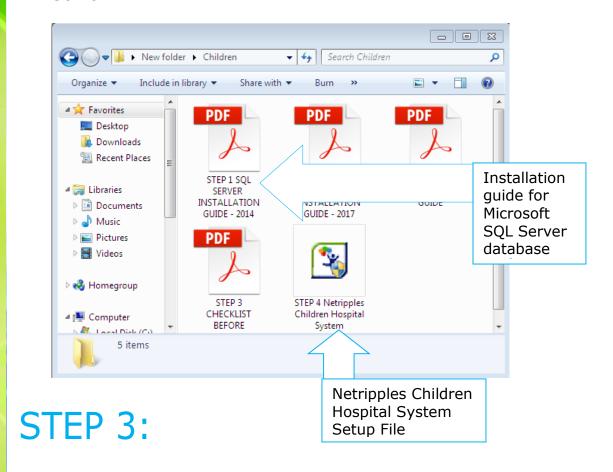

#### **Database Installation:**

Once the download is complete, extract the RAR file as shown in the screenshot.

An installation guide is provided in the RAR file to help in installing Microsoft SQL Server. Follow the instructions to install your chosen version of SQL Server.

# Installing Netripples Children Hospital System:

Once the database has been installed successfully, run the Netripples Children Hospital System Setup file from the downloaded RAR archive by double-clicking on it.