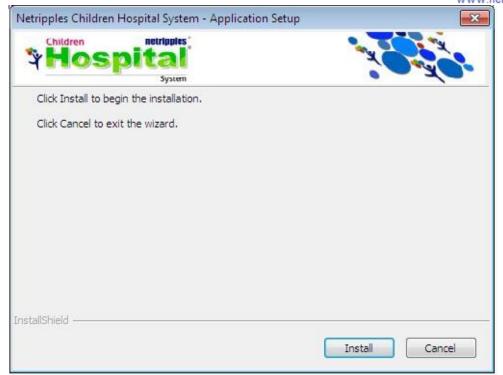

www.netripples.com

Click on **Install** to begin the installation

Depending on the speed of your system, the installation may take up to 10 minutes to complete.

Setup will now install the following files if they are missing in your system. This is an important step in the install process. Don't Click on Cancel. Please click on OK to continue