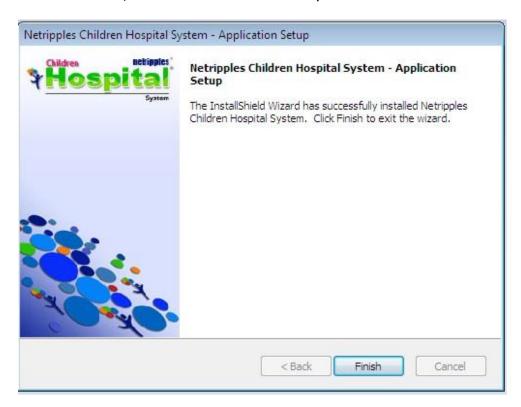

on guide is provided in the RAR file to help in installing Microsoft SQL Server. Follow the instructions to install your chosen version of SQL Server.



# Installing Netripples Children Hospital System:

Once the database has been installed successfully, run the Netripples Children Hospital System Setup file from the downloaded RAR archive by double-clicking on it.





www.netripples.com



Click on **Install** to begin the installation

Depending on the speed of your system, the installation may take up to 10 minutes to complete.







Setup will now install the following files if they are missing in your system. This is an important step in the install process. Don't Click on Cancel. Please click on OK to continue







Once it is done, click on Finish to complete the installation.







## STEP 4:

You will now find the application has been installed on your computer. When you run the application for the first time, you will be prompted to enter your SQL Server database details as shown below.



Enter Login Name as sa and Password as nsl@123. If already installed SQL server will you may need to change the Login Name, Password as above, then click on Continue.





### STEP 5:

You'll now be prompted to enter your Product key or License Key. You will have received your Product Key at your registered email address (if you have downloaded the software) or in the Text Document in the CD/DVD if you had the software delivered to your address



Please enter it now and click on Activate to activate your Product

NOTE: - Internet connection should be required for activatin