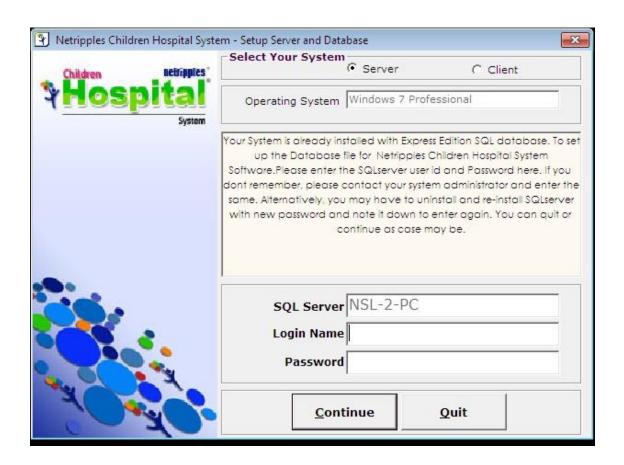

## STEP 4:

You will now find the application has been installed on your computer. When you run the application for the first time, you will be prompted to enter your SQL Server database details as shown below.

Enter Login Name as sa and Password as nsl@123. If already installed SQL server will you may need to change the Login Name, Password as above, then click on Continue.