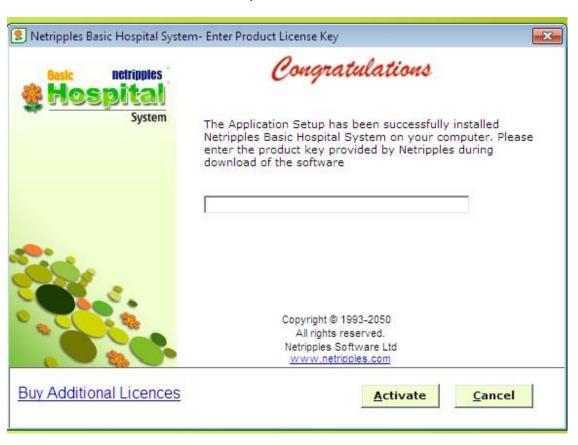

#### STEP 5:

You'll now be prompted to enter your Product key or License Key. You will have received your Product Key at your registered email address (if you have downloaded the software) or in the Text Document in the CD/DVD if you had the software delivered to your address

Please enter it now and click on Activate to activate your Product

NOTE: - Internet connection should be required for activating the Product Key