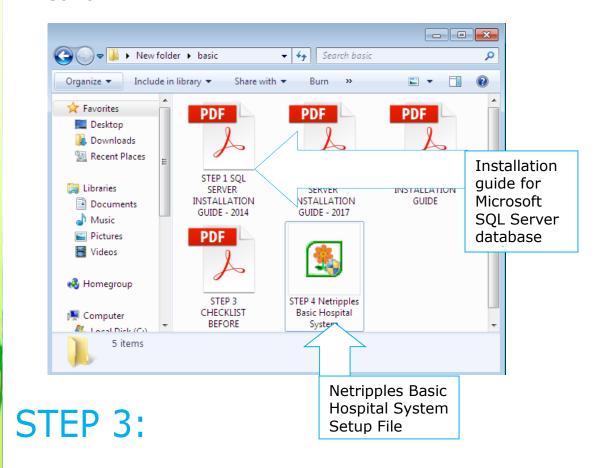

# Installing Netripples Basic Hospital System:

Once the database has been installed successfully, run the Netripples Basic Hospital System Setup file from the downloaded RAR archive by double-clicking on it.