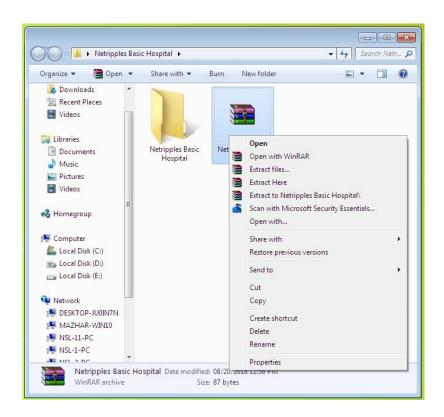

#### STEP 2:

#### **Database Installation:**

Once the download is complete, extract the RAR file as shown in the screenshot.

An installation guide is provided in the RAR file to help in installing Microsoft SQL Server. Follow the instructions to install your chosen version of SQL Server.