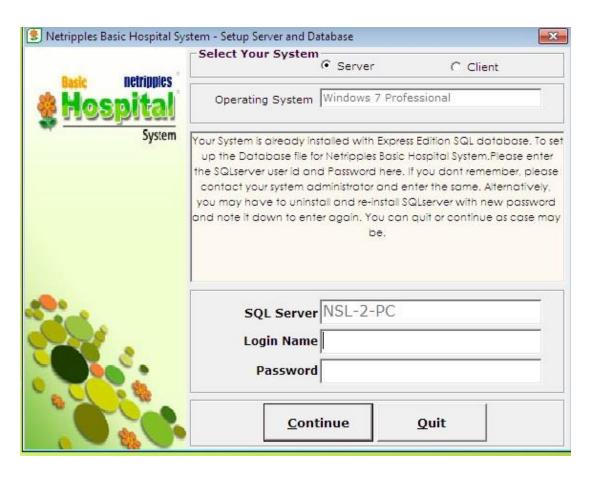

#### STEP 4:

You will now find the application has been installed on your computer. When you run the application for the first time, you will be prompted to enter your SQL Server database details as shown below.

Enter Login Name as sa and Password as nsl@123. If already installed SQL server will you may need to change the Login Name, Password as above, then click on Continue.