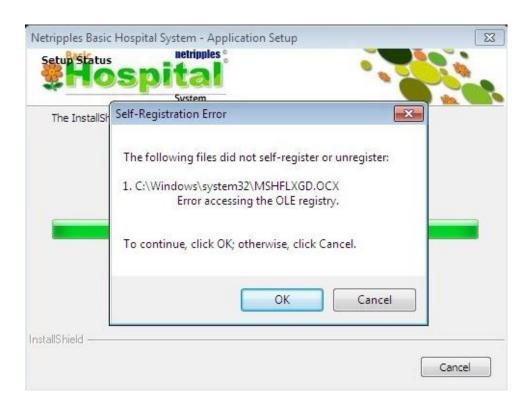

Click on Install to begin the installation

Depending on the speed of your system, the installation may take up to 10 minutes to complete.

Setup will now install the following files if they are missing in your system. This is an important step in the install process. Don't Click on Cancel. Please click on OK to continue