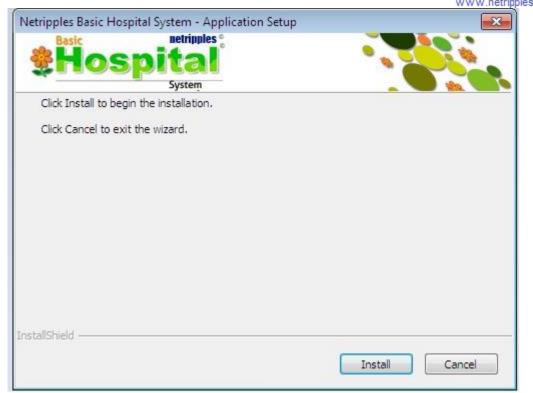

Click on Install to begin the installation

Depending on the speed of your system, the installation may take up to 10 minutes to complete.

Setup will now install the following files if they are missing in your system. This is an important step in the install process. Don't Click on Cancel. Please click on OK to continue