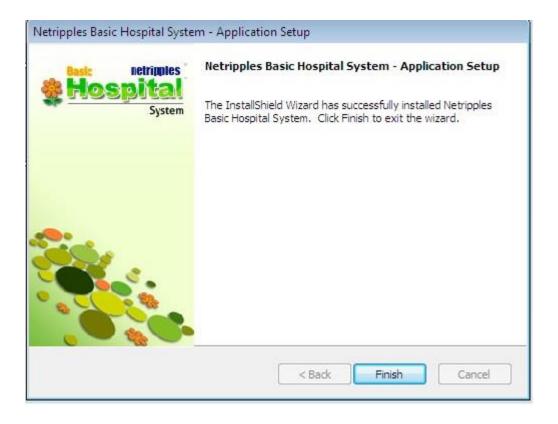

the screenshot.

An installation guide is provided in the RAR file to help in installing Microsoft SQL Server. Follow the instructions to install your chosen version of SQL Server.



# Installing Netripples Basic Hospital System:

Once the database has been installed successfully, run the Netripples Basic Hospital System Setup file from the downloaded RAR archive by double-clicking on it.







Click on Install to begin the installation

Depending on the speed of your system, the installation may take up to 10 minutes to complete.







Setup will now install the following files if they are missing in your system. This is an important step in the install process. Don't Click on Cancel. Please click on OK to continue







Once it is done, click on Finish to complete the installation.





#### STEP 4:

You will now find the application has been installed on your computer. When you run the application for the first time, you will be prompted to enter your SQL Server database details as shown below.



Enter Login Name as sa and Password as nsl@123. If already installed SQL server will you may need to change the Login Name, Password as above, then click on Continue.





#### STEP 5:

You'll now be prompted to enter your Product key or License Key. You will have received your Product Key at your registered email address (if you have downloaded the software) or in the Text Document in the CD/DVD if you had the software delivered to your address



Please enter it now and click on Activate to activate your Product

NOTE: - Internet connection should be required for activati