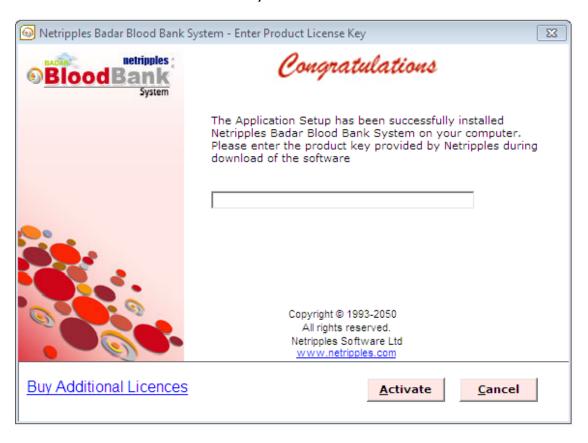

#### STEP 5:

You'll now be prompted to enter your Product key or License Key. You will have received your Product Key at your registered email address (if you have downloaded the software) or in the Text Document in the CD/DVD if you had the software delivered to your address

Please enter it now and click on Activate to activate your Product

NOTE: - Internet connection should be required for activating the Product Key