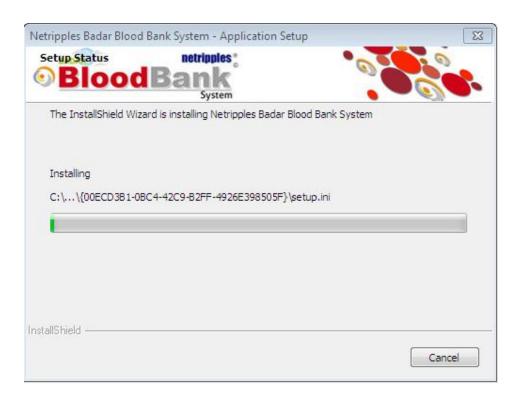

Netripples Badar Blood Bank System - Application Setup

Blood Bank
System

Click Install to begin the installation.

Click Cancel to exit the wizard.

Install Shield

Install Cancel

Click on **Install** to begin the installation

Depending on the speed of your system, the installation may take up to 10 minutes to complete.

Setup will now install the following files if they are missing in your system. This is an important step in the install process. Don't Click on Cancel. Please click on OK to continue