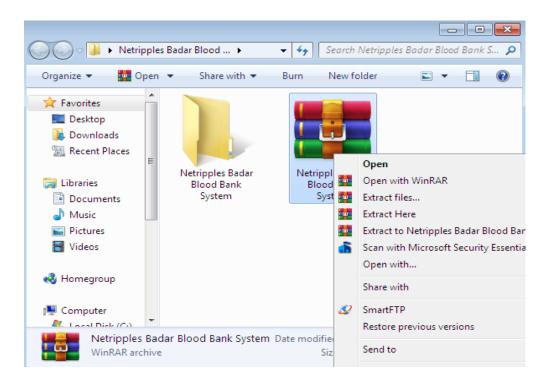

#### Database Installation:

Once the download is complete, extract the RAR file as shown in the screenshot.

An installation guide is provided in the RAR file to help in installing Microsoft SQL Server. Follow the instructions to install your chosen version of SQL Server.

## Installing Netripples Badar Blood Bank System:

Once the database has been installed successfully, run the Netripples Badar Blood Bank System Setup file from the downloaded RAR archive by double-clicking on it.