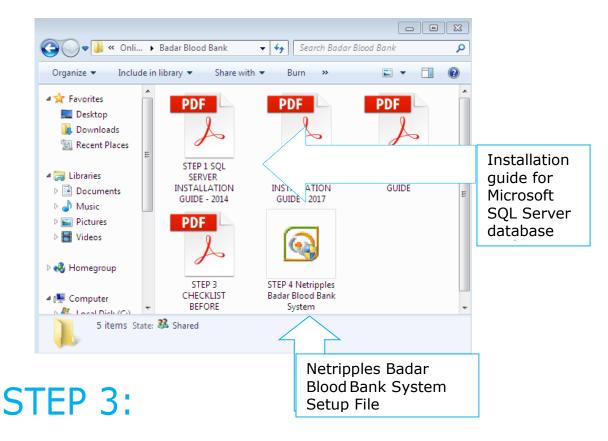

#### Database Installation:

Once the download is complete, extract the RAR file as shown in the screenshot.

An installation guide is provided in the RAR file to help in installing Microsoft SQL Server. Follow the instructions to install your chosen version of SQL Server.