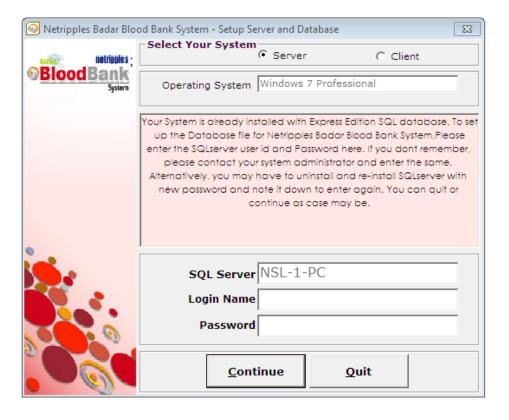

#### STEP 4:

You will now find the application has been installed on your computer. When you run the application for the first time, you will be prompted to enter your SQL Server database details as shown below.

Enter Login Name as sa and Password as nsl@123. If already installed SQL server will you may need to change the Login Name, Password as above, then click on Continue.