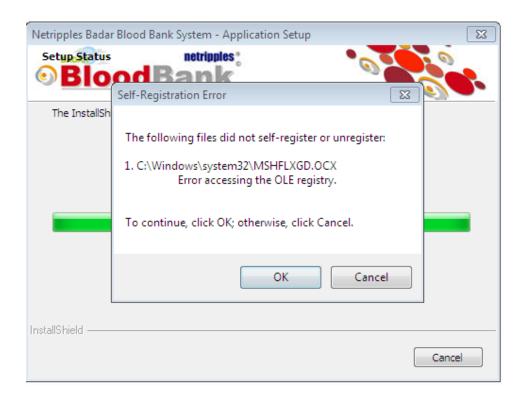

Depending on the speed of your system, the installation may take up to 10 minutes to complete.

Setup will now install the following files if they are missing in your system. This is an important step in the install process. Don't Click on Cancel. Please click on OK to continue